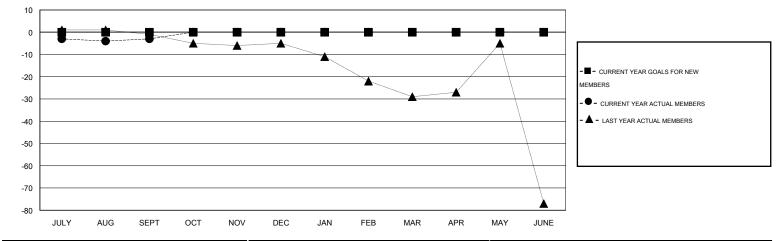

## Ton Soeters GMT:

| GMT: Ton Soe                 | MT: Ton Soeters LOCATION NETHERLANDS |           |                  |                  |                              |                    |                                     |                    | GMT CA 4         |
|------------------------------|--------------------------------------|-----------|------------------|------------------|------------------------------|--------------------|-------------------------------------|--------------------|------------------|
| Clubs                        |                                      |           |                  |                  | Members                      |                    |                                     |                    |                  |
| RESULTS FOR 2016-2017        |                                      |           |                  |                  | RESULTS FOR 2016-2017        |                    |                                     |                    |                  |
| QUARTER                      | NEW CLUB<br>GOAL                     | NEW CLUBS | DROPPED<br>CLUBS | NET<br>GAIN/LOSS | QUARTER                      | NEW MEMBER<br>GOAL | CHARTER AND<br>NEW MEMBERS<br>ADDED | DROPPED<br>MEMBERS | NET<br>GAIN/LOSS |
| JULY/AUG/SEPT<br>OCT/NOV/DEC | 0<br>0                               | 0<br>0    | 2<br>0           | -2<br>0          | JULY/AUG/SEPT<br>OCT/NOV/DEC | 0<br>0             | 9<br>0                              | 12<br>0            | -3<br>0          |
| JAN/FEB/MAR<br>APR/MAY/JUNE  | 0<br>0                               | 0<br>0    | 0<br>0           | 0<br>0           | JAN/FEB/MAR<br>APR/MAY/JUNE  | 0<br>0             | 0<br>0                              | 0<br>0             | 0<br>0           |